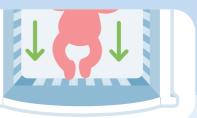

## Keep baby's sleep space clear.

Baby should sleep with their feet at the bottom of their cot.

Sheets and blankets should be firmly tucked in below baby's shoulders.