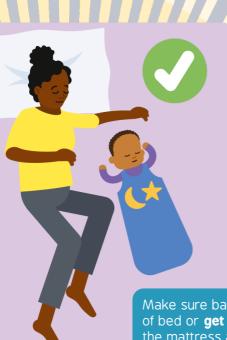

# **Sharing a bed**

Never sleep on a sofa or armchair with your baby.

Make sure baby won't fall out of bed or get trapped between the mattress and the wall.

If you have any questions or concerns about safer sleep, please contact: