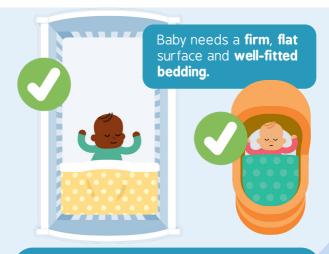

## Keep baby's sleep space clear.

Baby should sleep with their feet at the bottom of their cot.

Sheets and blankets should be firmly tucked in below baby's shoulders.

## Always sleep your baby on their back.