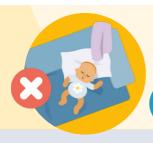

# **Sharing a bed**

Never sleep on a sofa or armchair with your baby.

Make sure baby won't fall out of bed or get trapped between the mattress and the wall.

If you have any questions or concerns about safer sleep, please contact: