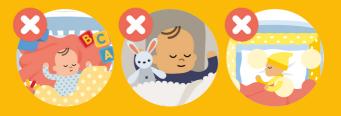

#### Follow the ABCs for every sleep

**Always** sleep your baby..

..on their back..

..in a **clear** cot or sleep space.