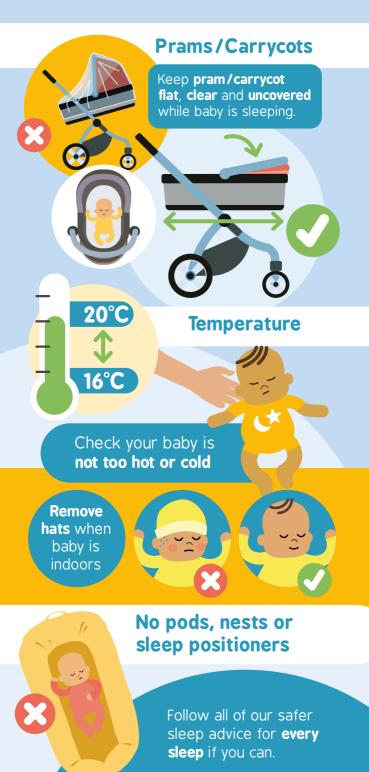

## Keep baby's sleep space clear.

Baby should sleep with their feet at the bottom of their cot.

Sheets and blankets should be firmly tucked in below baby's shoulders.